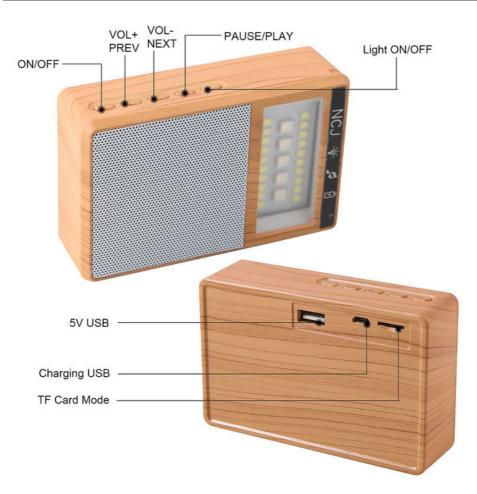

#### **Product Description:**

The Glowing Bluetooth Speaker is an illuminated speaker that is perfect for any party or gathering. With its beaming light and shining sound, this Bluetooth speaker will be the life of the party. This speaker has a battery capacity of 4400 mA/5200mA, and it takes 8 hours to charge. It is made from durable ABS material, and it has a 2 year warranty. The input voltage is 5V. The Glowing Bluetooth Speaker is the perfect way to light up any event.

### **Technical Parameters:**

| Name             | Bright Bluetooth Speaker |  |
|------------------|--------------------------|--|
| Material         | ABS                      |  |
| Size             | 4.3*2.7*1.4inch          |  |
| Beam Angle       | 120°                     |  |
| Input Voltage    | 5V                       |  |
| Battery Capacity | 4400mA/5200mA            |  |
| Wireless Range   | 10m                      |  |
| Charging Time    | 8 Hours                  |  |
| Wattage          | 15W                      |  |
| Warranty         | 2 Year                   |  |