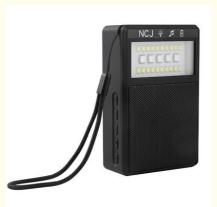

# Audio Portable Illuminated Bluetooth Speaker Beaming 10m Wireless Range

# **Product Description**

10m Wireless Range Luminous Bluetooth Speaker for Enhanced Audio 4400mA Battery Capacity

#### **Product Description:**

The Glowing Bluetooth Speaker is an illuminated speaker that is perfect for any party or gathering. With its beaming light and shining sound, this Bluetooth speaker will be the life of the party. This speaker has a battery capacity of 4400 mA/5200mA, and it takes 8 hours to charge. It is made from durable ABS material, and it has a 2 year warranty. The input voltage is 5V. The Glowing Bluetooth Speaker is the perfect way to light up any event.