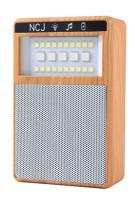

# Audio Portable Illuminated Bluetooth Speaker Beaming 10m Wireless Range

# **Product Description**

10m Wireless Range Luminous Bluetooth Speaker for Enhanced Audio 4400mA Battery Capacity

#### **Product Description:**

The Glowing Bluetooth Speaker is an illuminated speaker that is perfect for any party or gathering. With its beaming light and shining sound, this Bluetooth speaker will be the life of the party. This speaker has a battery capacity of 4400 mA/5200mA, and it takes 8 hours to charge. It is made from durable ABS material, and it has a 2 year warranty. The input voltage is 5V. The Glowing Bluetooth Speaker is the perfect way to light up any event.