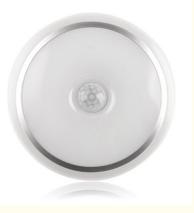

# 12w Indoor Ceiling Mounted LED Lights 3000K-6500K Color **Temperature**

#### **Product Description**

3000K-6500K Color Temperature Ceiling Mounted LED Lights for Indoor Lighting

This is a smart body sensing light with motion sensor, LED sensors bulbs will automatically turn on and off. When people are working in the detective range, the lights will trun on. When people leave the sensor detective range, the motion light bulb will turn off, and it will also turn off during the day, only work on dark environment or at night.Use energy-saving diodes.

#### Parameter Information of NCL01

|                     | NOLO                                |
|---------------------|-------------------------------------|
| Product Model       | NCL01                               |
| Wattage             | 12w 15w                             |
| Voltage             | AC 85-265V                          |
| Light Temperature   | Warm white(3000k) Cool white(6500k) |
| Beam Angle          | 160°                                |
| Working Temperature | -20 40                              |
| Working Humidity    | 5%-95%                              |
| Storage Temperature | -20 —80                             |
| Material            | ABS housing+PC cover                |
| Light Base          | E26 E27                             |
| Luminous Flux       | 1000ml±10%                          |
| Product Dimension   | 4.53*1.42inch                       |
| Warranty            | 2 years                             |