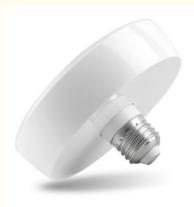

#### Parameter Information of NCL01

|                     | NOLO                                |
|---------------------|-------------------------------------|
| Product Model       | NCL01                               |
| Wattage             | 12w 15w                             |
| Voltage             | AC 85-265V                          |
| Light Temperature   | Warm white(3000k) Cool white(6500k) |
| Beam Angle          | 160°                                |
| Working Temperature | -20 40                              |
| Working Humidity    | 5%-95%                              |
| Storage Temperature | -20 —80                             |
| Material            | ABS housing+PC cover                |
| Light Base          | E26 E27                             |
| Luminous Flux       | 1000ml±10%                          |
| Product Dimension   | 4.53*1.42inch                       |
| Warranty            | 2 years                             |