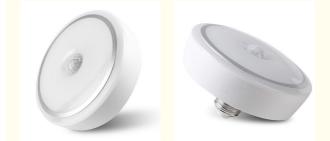

#### **Product Description**

3000K-6500K Color Temperature Ceiling Mounted LED Lights for Indoor Lighting

This is a smart body sensing light with motion sensor, LED sensors bulbs will automatically turn on and off. When people are working in the detective range, the lights will trun on. When people leave the sensor detective range, the motion light bulb will turn off, and it will also turn off during the day, only work on dark environment or at night.Use energy-saving diodes.

#### Parameter Information of NCL01

|                     | NOLO                                |
|---------------------|-------------------------------------|
| Product Model       | NCL01                               |
| Wattage             | 12w 15w                             |
| Voltage             | AC 85-265V                          |
| Light Temperature   | Warm white(3000k) Cool white(6500k) |
| Beam Angle          | 160°                                |
| Working Temperature | -20 40                              |
| Working Humidity    | 5%-95%                              |
| Storage Temperature | -20 —80                             |
| Material            | ABS housing+PC cover                |
| Light Base          | E26 E27                             |
| Luminous Flux       | 1000ml±10%                          |
| Product Dimension   | 4.53*1.42inch                       |
| Warranty            | 2 years                             |