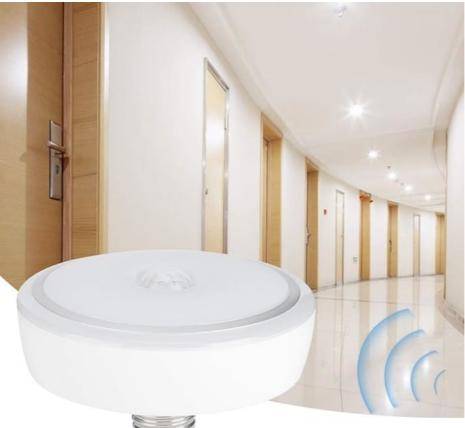

CL01                               |
| Wattage             | 12w 15w                             |
| Voltage             | AC 85-265V                          |
| Light Temperature   | Warm white(3000k) Cool white(6500k) |
| Beam Angle          | 160°                                |
| Working Temperature | -20 40                              |
| Working Humidity    | 5%-95%                              |
| Storage Temperature | -20 —80                             |
| Material            | ABS housing+PC cover                |
| Light Base          | E26 E27                             |
| Luminous Flux       | 1000ml±10%                          |
| Product Dimension   | 4.53*1.42inch                       |
| Warranty            | 2 years                             |

### Application:



#### Support and Services:

Ceiling Mounted LED Lights technical support and services includes: 24/7 customer support Free installation assistance Guaranteed product quality On-site repairs Replacement of defective parts Regular maintenance Warranty on all products

#### **Packing and Shipping:**