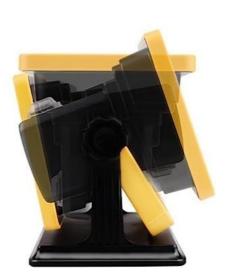

------------------------|
| Wattage             | 15W 30W                                                  |
| Voltage             | 5V                                                       |
| Battery milliampere | 15W(4400MA) 30W(5200MA)                                  |
| Material            | ABS housing & Glass cover                                |
| Beam Angle          | 180°                                                     |
| LED QTY             | 24pcs (20 pcs white 5730, 2 pcs red 2835, 2pcs blue2835) |
| Product Dimension   | 4.92*3.85*4.92inch                                       |
| Product Weight      | 390g                                                     |
| Waterproof Rating   | IP65                                                     |







180° Rotatable











## **Shenzhen NCJ Technology Co., Ltd.**



+86 13652683981



ivy@ncj-tech.com



201,19 Building, Heshuikou NO.2 Industrial Zone, Matian Street, Guangming District, Shenzhen City, China