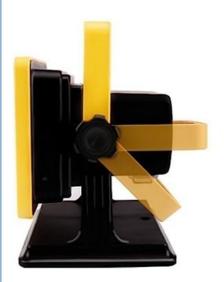

----------------------------|
| Wattage             | 15W 30W                                                  |
| Voltage             | 5V                                                       |
| Battery milliampere | 15W(4400MA) 30W(5200MA)                                  |
| Material            | ABS housing & Glass cover                                |
| Beam Angle          | 180°                                                     |
| LED QTY             | 24pcs (20 pcs white 5730, 2 pcs red 2835, 2pcs blue2835) |
| Product Dimension   | 4.92*3.85*4.92inch                                       |
| Product Weight      | 390g                                                     |
| Waterproof Rating   | IP65                                                     |







180° Rotatable











## **Shenzhen NCJ Technology Co., Ltd.**



+86 13652683981



ivy@ncj-tech.com



201,19 Building, Heshuikou NO.2 Industrial Zone, Matian Street, Guangming District, Shenzhen City, China