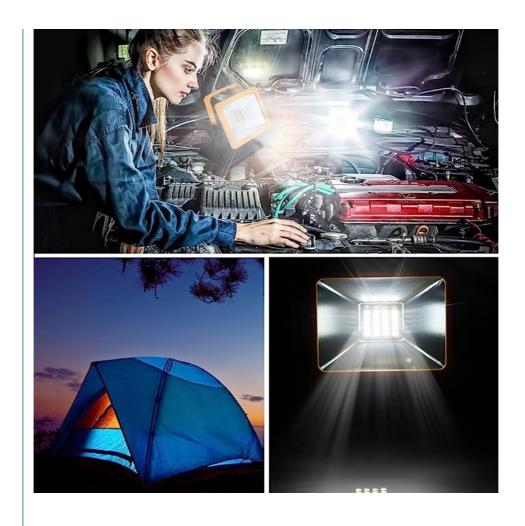

### **Product Description**

LED Lights with Magnetic Base 15W 30W Waterproof Floodlights Outdoor Emergency Lights

High Brightness: 15W 24LED super bright Work Flood Lights, bright enough for Camping, Hiking, Fishing, Barbecue, Party, Car fixing, Exploration and more Outdoor Activities. The best part is that they have magnets on them so you can adhere this light on the trunk of your car making you very visible.