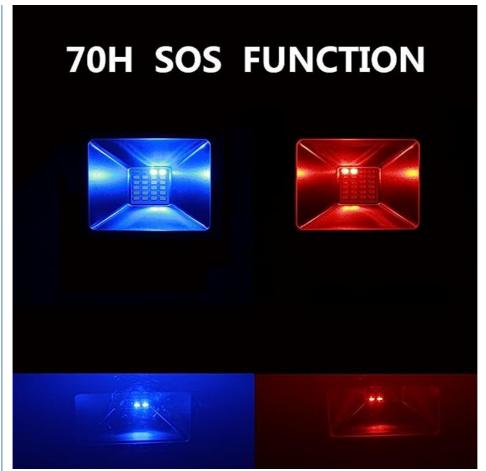

Long Working Time: With 3.5 hrs charging, you could enjoy about 6.5H lighting and 70H SOS mode lighting. It would double as a house light if the power ever goes out.

3 in 1 cable:Please pull the end of the cable,and use your popular phone charger to charge the light. With a USB port for emergency use.12-month warranty under normal use. Free 12-month warranty under normal use.

SOS Function: Floodlights with 2 Blue and 2 Red Flashing LED Security Lights, the most useful gear for a roadside emergency or send an SOS when need HELP in the wild.

Mini size: Portable,small and Light,easy to carry or put onto the ground with the stand or hanging, use in Basement ,Garage or Home Garden at night.