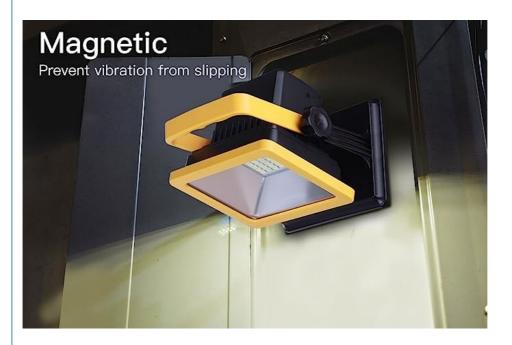

### **Product Description**

LED Lights with Magnetic Base 15W 30W Waterproof Floodlights Outdoor Emergency Lights

High Brightness: 15W 24LED super bright Work Flood Lights, bright enough for Camping, Hiking, Fishing, Barbecue, Party, Car fixing, Exploration and more Outdoor Activities. The best part is that they have magnets on them so you can adhere this light on the trunk of your car making you very visible.