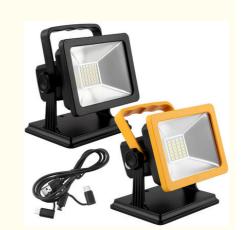

# 5V Waterproof Outdoor Emergency LED Flood Light 15W 30W With Magnetic Base

### **Product Description**

LED Lights with Magnetic Base 15W 30W Waterproof Floodlights Outdoor Emergency Lights

High Brightness: 15W 24LED super bright Work Flood Lights, bright enough for Camping, Hiking, Fishing, Barbecue, Party, Car fixing, Exploration and more Outdoor Activities. The best part is that they have magnets on them so you can adhere this light on the trunk of your car making you very visible.

Long Working Time: With 3.5 hrs charging, you could enjoy about 6.5H lighting and 70H SOS mode lighting. It would double as a house light if the power ever goes out.

3 in 1 cable:Please pull the end of the cable,and use your popular phone charger to charge the light. With a USB port for emergency use.12-month warranty under normal use. Free 12-month warranty under normal use.

SOS Function: Floodlights with 2 Blue and 2 Red Flashing LED Security Lights, the most useful gear for a roadside emergency or send an SOS when need HELP in the wild.

Mini size: Portable,small and Light,easy to carry or put onto the ground with the stand or hanging, use in Basement ,Garage or Home Garden at night.