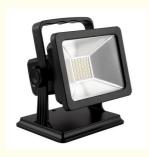

### **Product Description**

LED Lights with Magnetic Base 15W 30W Waterproof Floodlights Outdoor Emergency Lights

High Brightness: 15W 24LED super bright Work Flood Lights, bright enough for Camping, Hiking, Fishing, Barbecue, Party, Car fixing, Exploration and more Outdoor Activities. The best part is that they have magnets on them so you can adhere this light on the trunk of your car making you very visible.

180° Rotatable