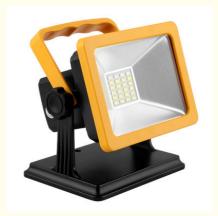

# 5V Waterproof Outdoor Emergency LED Flood Light 15W 30W With Magnetic Base

### **Product Description**

LED Lights with Magnetic Base 15W 30W Waterproof Floodlights Outdoor Emergency Lights

High Brightness: 15W 24LED super bright Work Flood Lights, bright enough for Camping, Hiking, Fishing, Barbecue, Party, Car fixing, Exploration and more Outdoor Activities. The best part is that they have magnets on them so you can adhere this light on the trunk of your car making you very visible.

180° Rotatable