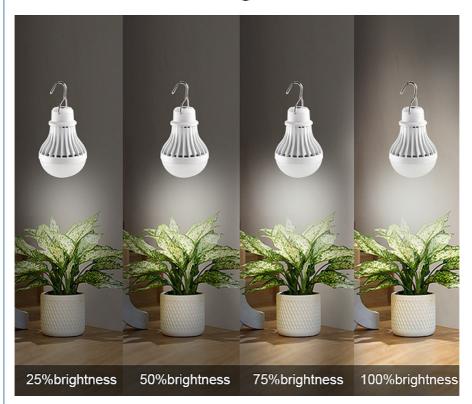

Brighter Plant Light with 4 Dimmable Levels: it has 4 brightness settings (25%-50%-75%-100%), to meet each plant's lighting requirements at different stages, without worrying about burning your plant.

# 4 Dimming Levels