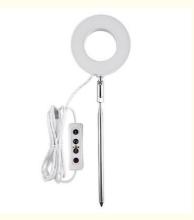

#### **Product Description**

5V LED Plant Grow Light, Growing Lamp with 500lm for Indoor Garden

Full Spectrum Grow Light: the wavelengths from 380nm to 800nm- just like natural sunlight. With the warm white high efficiency LED diodes & higher PAR output, the grow light greatly promotes indoor growth as it accelerates photosynthesis, ideal for all stages of growth and various of plants such as herbs, succulent, orchids.etc.

Auto on/off Timer Everyday: This growing light has 3 cycle timing settings (4/8/12H) which will stay on for 4/8/12 hours, then off for 20/16/12 hours and will automatically turn on and off at the same time the next day, no need to unplug/re-plug. It will take good care of your plants while you are at work or on vacation.

Brighter Plant Light with 4 Dimmable Levels: it has 4 brightness settings (25%-50%-75%-100%), to meet each plant's lighting requirements at different stages, without worrying about burning your plant.

Easy to Use & Height Adjustable: Just stick it into potted plants, adjust height, then turn it on, quick and easy! The lighting part can be adjusted in height in order to work with different plants and provide the right amount of light intensity for each plant.