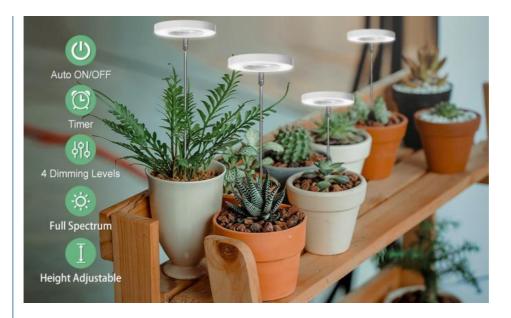

Auto on/off Timer Everyday: This growing light has 3 cycle timing settings (4/8/12H) which will stay on for 4/8/12 hours, then off for 20/16/12 hours and will automatically turn on and off at the same time the next day, no need to unplug/re-plug. It will take good care of your plants while you are at work or on vacation.

Brighter Plant Light with 4 Dimmable Levels: it has 4 brightness settings (25%-50%-75%-100%), to meet each plant's lighting requirements at different stages, without worrying about burning your plant.

Easy to Use & Height Adjustable: Just stick it into potted plants, adjust height, then turn it on, quick and easy! The lighting part can be adjusted in height in order to work with different plants and provide the right amount of light intensity for each plant.