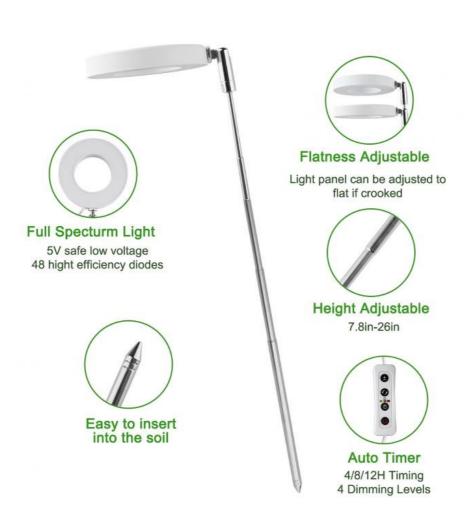

#### **Product Description**

5V LED Plant Grow Light, Growing Lamp with 500lm for Indoor Garden

Full Spectrum Grow Light: the wavelengths from 380nm to 800nm- just like natural sunlight. With the warm white high efficiency LED diodes & higher PAR output, the grow light greatly promotes indoor growth as it accelerates photosynthesis, ideal for all stages of growth and various of plants such as herbs, succulent, orchids.etc.

Auto on/off Timer Everyday: This growing light has 3 cycle timing settings (4/8/12H) which will stay on for 4/8/12 hours, then off for 20/16/12 hours and will automatically turn on and off at the same time the next day, no need to unplug/re-plug. It will take good care of your plants while you are at work or on vacation.

Brighter Plant Light with 4 Dimmable Levels: it has 4 brightness settings (25%-50%-75%-100%), to meet each plant's lighting requirements at different stages, without worrying about burning your plant.

Easy to Use & Height Adjustable: Just stick it into potted plants, adjust height, then turn it on, quick and easy! The lighting part can be adjusted in height in order to work with different plants and provide the right amount of light intensity for each plant.

#### **NPL01 Technical Parameters:**

| Parameter         | Value                         |
|-------------------|-------------------------------|
| Power Consumption | 10W                           |
| Lumen             | 500lm                         |
| Input Voltage     | 5V                            |
| Lifespan          | 2 years                       |
| Beam Angle        | 120°                          |
| iIP Rate          | IP55                          |
| Brightness Mode   | 25% 50% 75% 100%              |
| Time Setting Mode | 3h 6h 12h                     |
| Туре              | LED Plant Growth Illumination |
| Application       | LED Plant Growing Lights      |