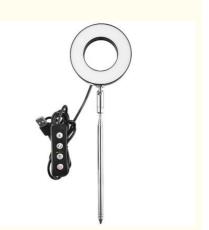

#### **Product Description**

5V LED Plant Grow Light, Growing Lamp with 500lm for Indoor Garden

Full Spectrum Grow Light: the wavelengths from 380nm to 800nm- just like natural sunlight. With the warm white high efficiency LED diodes & higher PAR output, the grow light greatly promotes indoor growth as it accelerates photosynthesis, ideal for all stages of growth and various of plants such as herbs, succulent, orchids.etc.

Auto on/off Timer Everyday: This growing light has 3 cycle timing settings (4/8/12H) which will stay on for 4/8/12 hours, then off for 20/16/12 hours and will automatically turn on and off at the same time the next day, no need to unplug/re-plug. It will take good care of your plants while you are at work or on vacation.

Brighter Plant Light with 4 Dimmable Levels: it has 4 brightness settings (25%-50%-75%-100%), to meet each plant's lighting requirements at different stages, without worrying about burning your plant.

Easy to Use & Height Adjustable: Just stick it into potted plants, adjust height, then turn it on, quick and easy! The lighting part can be adjusted in height in order to work with different plants and provide the right amount of light intensity for each plant.