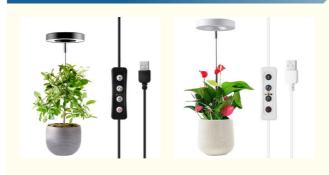

#### **Product Description**

5V LED Plant Grow Light, Growing Lamp with 500lm for Indoor Garden

Full Spectrum Grow Light: the wavelengths from 380nm to 800nm- just like natural sunlight. With the warm white high efficiency LED diodes & higher PAR output, the grow light greatly promotes indoor growth as it accelerates photosynthesis, ideal for all stages of growth and various of plants such as herbs, succulent, orchids.etc.

Easy to Use & Height Adjustable: Just stick it into potted plants, adjust height, then turn it on, quick and easy! The lighting part can be adjusted in height in order to work with different plants and provide the right amount of light intensity for each plant.